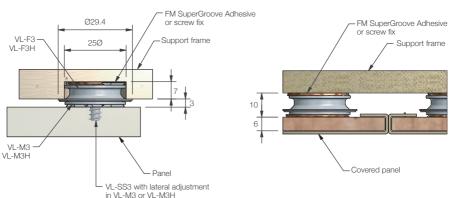

#### **APPLICATIONS**

- · Areas with minimal clearance
- Inspection panels
- Soft or honeycomb cored panels with thin facings
- Mounting panels where no drilling is preferred

**INSTALLATION:** Partially exploded through section showing typical installation method

Through section showing recessed installation

Through section showing surface mounted adhesive installation

The Fastmount® multi-award winning system has revolutionized the mounting of panels. Panels can easily be removed and refitted in any sequence time after time. For further information or technical support contact: info@fastmount.com