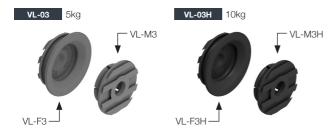

## VL-03 & VL-03H Very Low Profile Clip Set

## **VERY LOW PROFILE VL RANGE**

The VL-03 and VL-03H are ideal for mounting ceiling and wall panels in areas with minimal frame and panel thickness. The VL-03 and VL-03H clip sets use the patented SuperGroove® system to mechanically engage into adhesive. Screw or adhesive combinations can be used.

# MATERIAL: Grey or black acetal / nylon GF